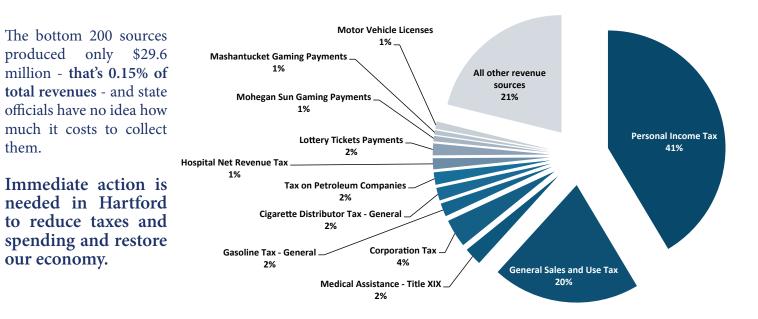

# Connecticut's 360 Sources of Revenue

Look for the red line - below that line are the bottom 200 sources of revenue, which bring in only \$29.6 million. That's 0.15% of total revenue. Ask your state lawmaker to cut unnecessary taxes and fees.