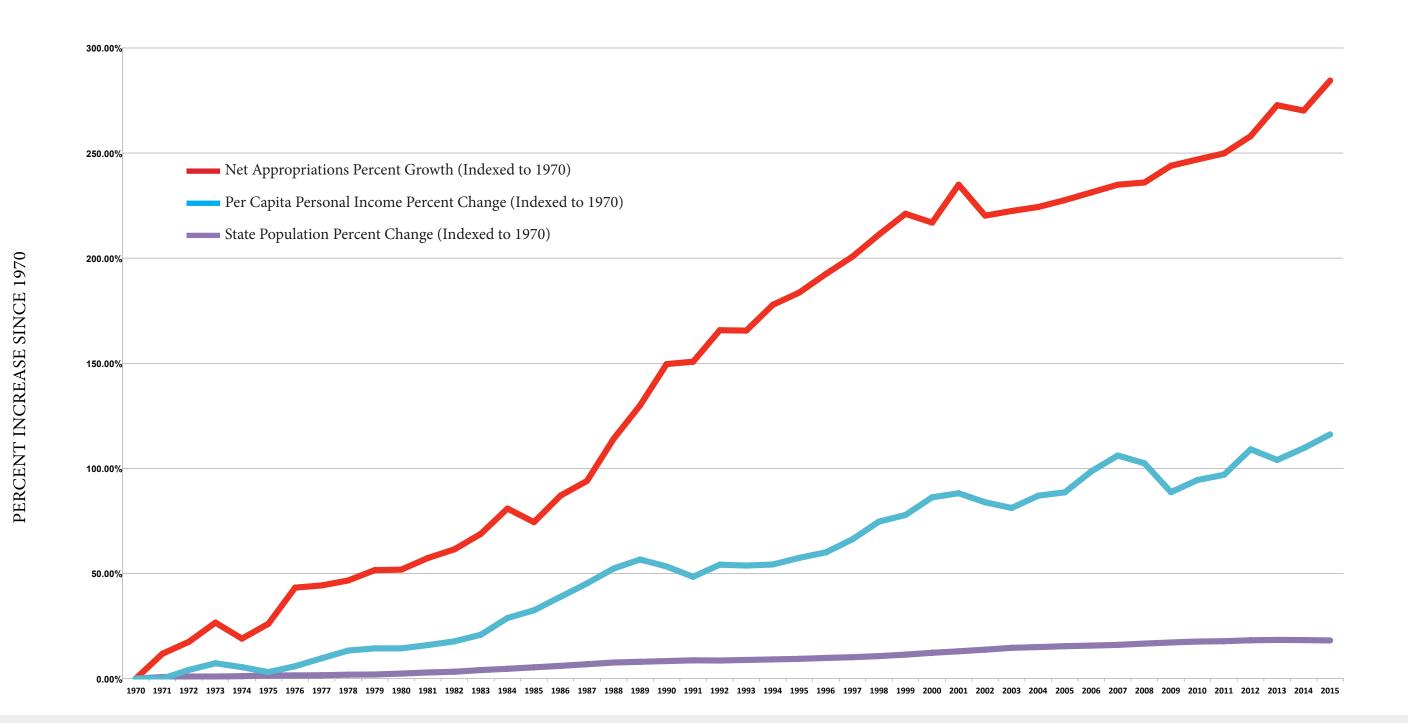

set employee benefits in state statute, which allows politicians to be held accountable. Meanwhile, government unions in Connecticut are allowed to bargain collectively for these benefits - and then lock those benefits into plans stretching out over several years. What's more, if politicians don't vote on the agreements, they automatically go into effect.

The status quo isn't working. Structural changes are necessary to fix these problems. To find out more, visit YankeeInstitute.org, email info@yankeeinstitute.org or call 860-282-0722.

The Yankee Institute for Public Policy Studies is a 501(c)(3) research and citizen education organization that does not accept government funding. All donations are tax-deductible.



Steep Rise in Connecticut Spending 1970 - 2015

#### for Public Policy



Sources: Census Bureau, Bureau of Economic Analysis, Connecticut Office of Policy and Management