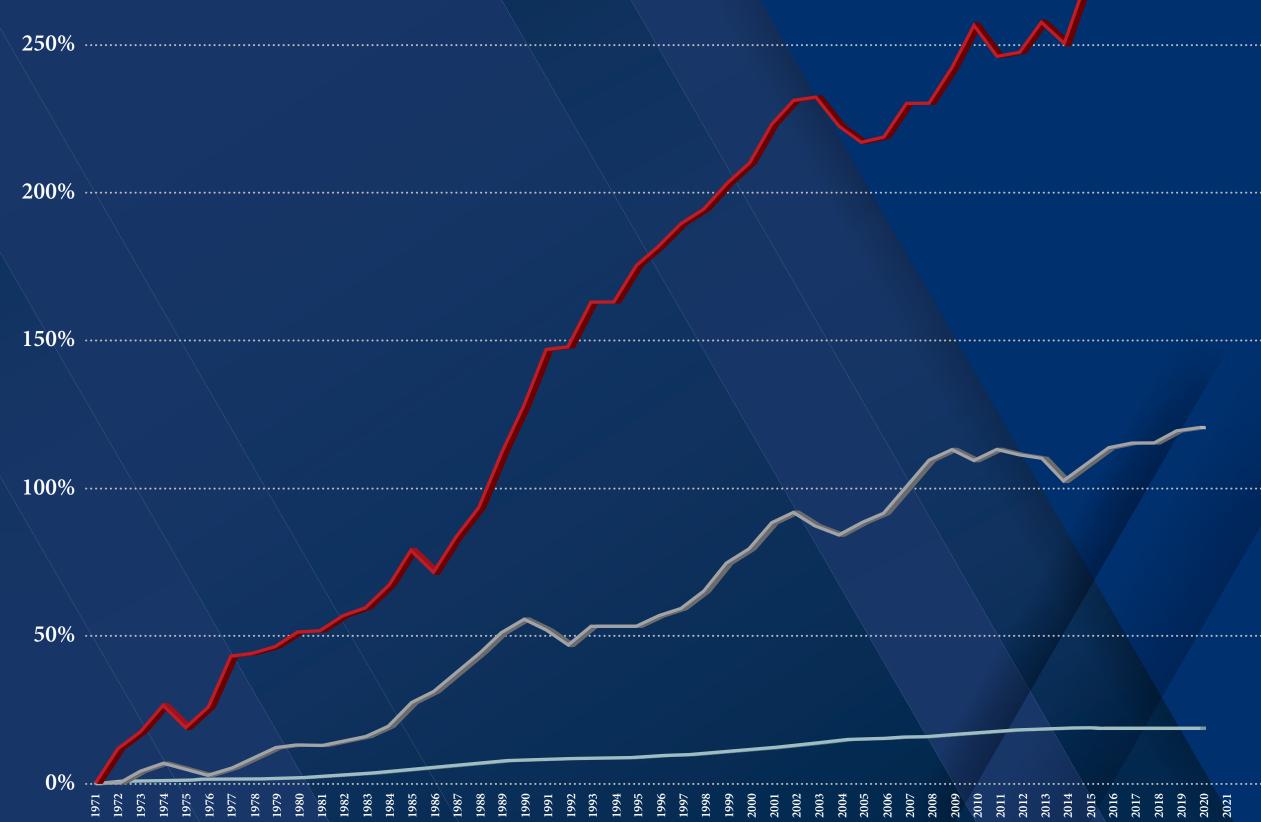

Year after year, it seems it becomes harder and more expensive to live in Connecticut – despite what seems like a never-ending round of tax increases.

In 2021, Connecticut residents paid the equivalent of 15.5 percent of the state's net product in state and local taxes — the second-highest rate in the nation.