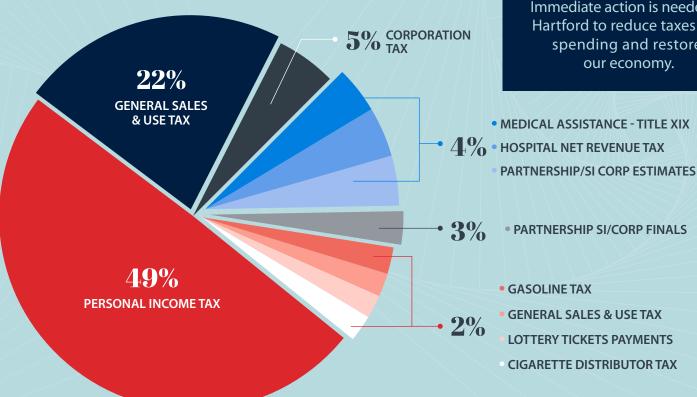

## Why are your taxes so high, when Connecticut is still broke?

**Connecticut generated** \$22.6 Billion in revenue from 344 sources in 2021

Immediate action is needed in Hartford to reduce taxes and spending and restore

## Connecticut's 344 Sources of Revenue

Look for the red line - below that line are the bottom 200 sources of revenue, which bring in around \$50 million. That's 0.22% of total state revenue. Ask your state lawmaker to cut unnecessary taxes and fees.