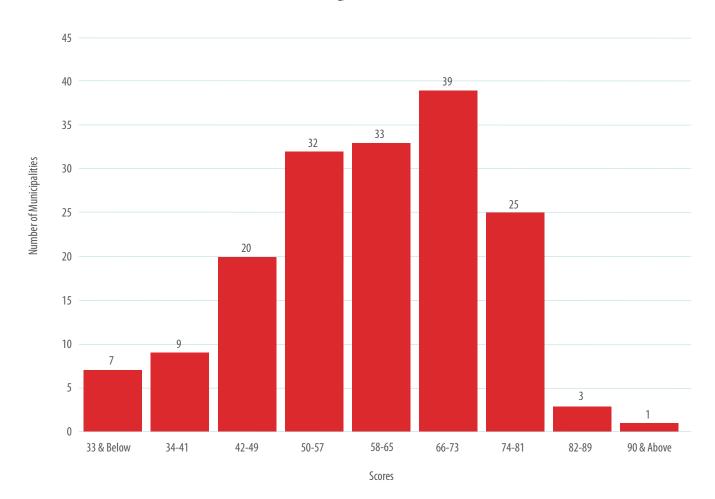

# **Executive Summary** Town and city websites play a crucial role in helping found scores ranging between 25 and 90, with most

residents understand and participate in Connecticut's distinctive system of local government. In the course of undertaking the first-ever review of the websites of Connecticut's 169 towns and cities, Yankee Institute has outlined the information officials should be providing for their constituents on the internet.

The analysis, conducted between July and September 2021,

websites scoring 60 or below on the 100-point scale.

This report is being released to begin a constructive conversation about how officials can improve their websites to make government more accessible and accountable. It lists the documents and information each town and city should be posting, and highlights both best practices and common areas for improvement.

**Appendix B** details how each local government scored in six categories, worth a total of 100 points.

Scores ranged from 25 for the town of Norfolk in Litchfield County to 90 for the city of Stamford. Eighty-five websites scored 60 or below.

Most websites scored between 50 and 70. The distribution of scores is shown below (figure 1).

## Figure 1

#### **Website Report Card Scores**